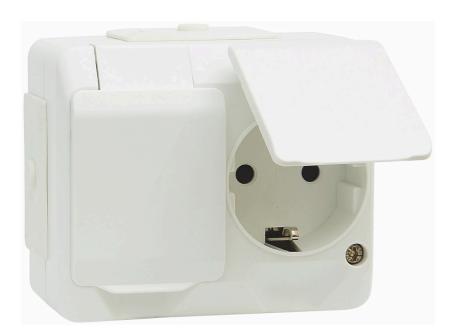

## Outdoor Wall Socket, 2 Gang, IP44

Item: 1893208

## Product information

Outdoor wall socket, childproof with quick connection of terminals. Double connections per phase. Cable entries with self-sealing membranes. Made of thermoplastic. 16A, 250V.

The Nordic range is designed for fast, easy and safe installation. Fire resistant thermoplastic. Nordic is designed to cope with the Nordic conditions in terms of both heat and cold. Quick connection terminal provides a secure and fast connection. Self-sealing membranes for cable entry at top and bottom for reliable sealing under tough conditions. Sockets and switches can be connected together with sealing joint.

## Specifications

| Colour        | Polar white |
|---------------|-------------|
| Dims (WxHxD)  | 60x80x50 mm |
| Rated voltage | 250V        |
| Rated current | 16A         |
| IP rating     | IP44        |
| Description   | 2 Gang      |